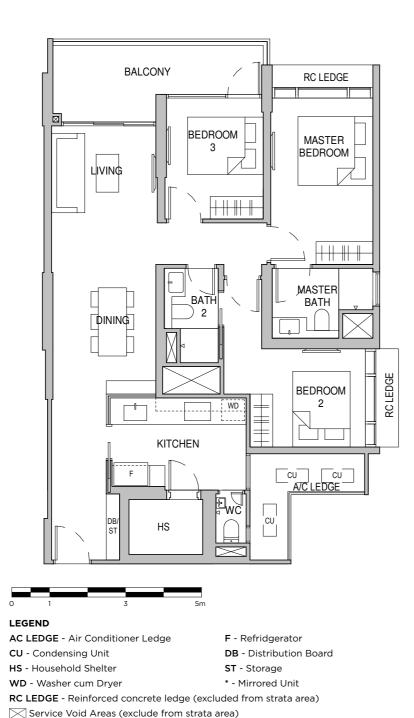

## A MULTI-FACETED **SETUP FOR A MULTI-GENERATIONAL FAMILY**

PES

LIVING

MASTER

BEDROOM

|                    |       | 2100110401011 200 |
|--------------------|-------|-------------------|
| :                  | ST -  | Storage           |
|                    | * - M | irrored Unit      |
| roto lodgo (ovelud | lod f | rom strata area)  |

RC LEDGE - Reinforced concrete ledge (excluded from strata area) Service Void Areas (exclude from strata area)

WD - Washer cum Drver

. . . .

Area includes A/C ledge, balconies, private enclosed space and void (where applicable). Areas are estimated only and are subject to final survey. Plans are not to scale and subject to changes as may be required by the relevant authorities. The balconies shall not be enclosed unless with approved screen. For an illustration of the approved screen, please refer to the annex of balcony screen side letter.