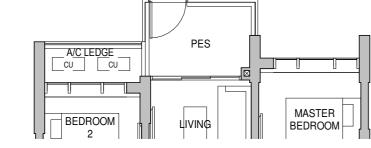

## A MULTI-FACETED **SETUP FOR A MULTI-GENERATIONAL FAMILY**

PES

LIVING

MASTER

BEDROOM

|                    |       | 2100110401011 200 |
|--------------------|-------|-------------------|
| :                  | ST -  | Storage           |
|                    | * - M | irrored Unit      |
| roto lodgo (ovelud | lod f | rom strata area)  |

#### **TYPE C3-P** 1119 sqft / 104 sqm

Tower 26 03-01

Tower 28 03-22\*

A/C LEDGE cu

BEDROON

2