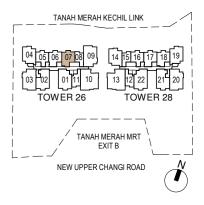

# **AN EXTRAORDINARY SPACE THAT DEFINES YOUR EXQUISITE TASTE**

**TYPE D1** A/C LEDGE 1518 sqft / 141 sqm BALCONY RC LEDGE CU Tower 26 04-10 to 14-10 MASTER BEDROOM BEDROOM Tower 28 BEDROOM 3 04-13\* to 13-13\*  $\overline{X}$ LIVING MASTER BATH BATH 3 DININ JUNIÓR A/C LEDGE BATH JUNIOR MASTER É KT0 wn HS TANAH MERAH KECHIL LINK 12 22 LEGEND WER 26