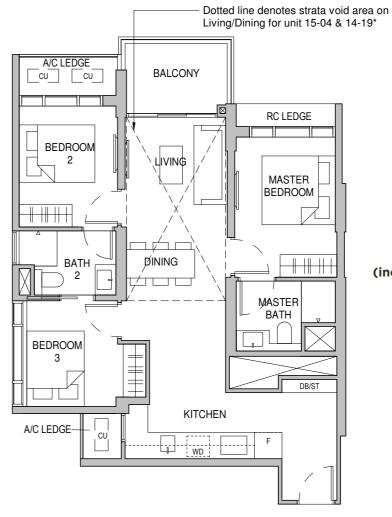

## 2-BEDROOM + STUDY

Dotted line denotes strata void area on

#### **TYPE B3S** 764 sqft / 71 sqm

Tower 26 04-06 to 14-06

> Tower 28 06-17 to 13-17

#### **TYPE B3S-E**

883 sqft / 82 sqm (inclusive of 11 sqm Strata void area)

> Tower 26 15-06

> Tower 28 14-17

Plans are not to scale and subject to changes as may be required by the relevant authorities. The balconies shall not be enclosed unless with approved screen. For an illustration of the approved screen, please refer to the annex of balcony screen side letter.