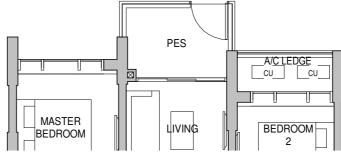

## 2-BEDROOM + STUDY

Dotted line denotes strata void area on

#### **TYPE B3S** 764 sqft / 71 sqm

Tower 26 04-06 to 14-06

> Tower 28 06-17 to 13-17

#### **TYPE B3S-E**

883 sqft / 82 sqm (inclusive of 11 sqm Strata void area)

> Tower 26 15-06

> Tower 28 14-17

Plans are not to scale and subject to changes as may be required by the relevant authorities. The balconies shall not be enclosed unless with approved screen. For an illustration of the approved screen, please refer to the annex of balcony screen side letter.