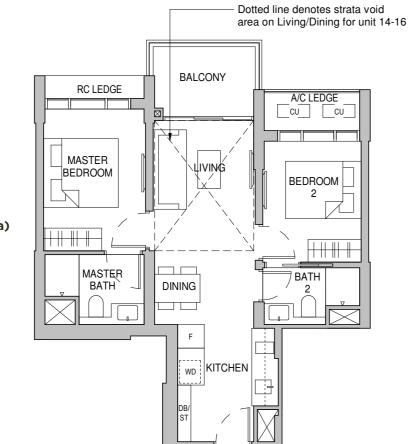

## 2-BEDROOM + STUDY

Dotted line denotes strata void area on

#### **TYPE B3S** 764 sqft / 71 sqm

Tower 26 04-06 to 14-06

> Tower 28 06-17 to 13-17

#### **TYPE B3S-E**

883 sqft / 82 sqm (inclusive of 11 sqm Strata void area)

> Tower 26 15-06

> Tower 28 14-17

Plans are not to scale and subject to changes as may be required by the relevant authorities. The balconies shall not be enclosed unless with approved screen. For an illustration of the approved screen, please refer to the annex of balcony screen side letter.