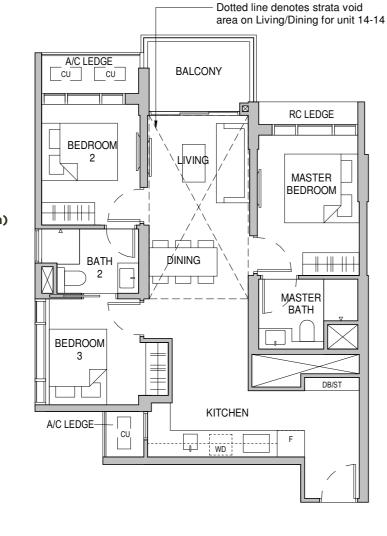

## 2-BEDROOM + STUDY

Dotted line denotes strata void area on

#### **TYPE B3S** 764 sqft / 71 sqm

Tower 26 04-06 to 14-06

> Tower 28 06-17 to 13-17

#### **TYPE B3S-E**

883 sqft / 82 sqm (inclusive of 11 sqm Strata void area)

> Tower 26 15-06

> Tower 28 14-17

Plans are not to scale and subject to changes as may be required by the relevant authorities. The balconies shall not be enclosed unless with approved screen. For an illustration of the approved screen, please refer to the annex of balcony screen side letter.