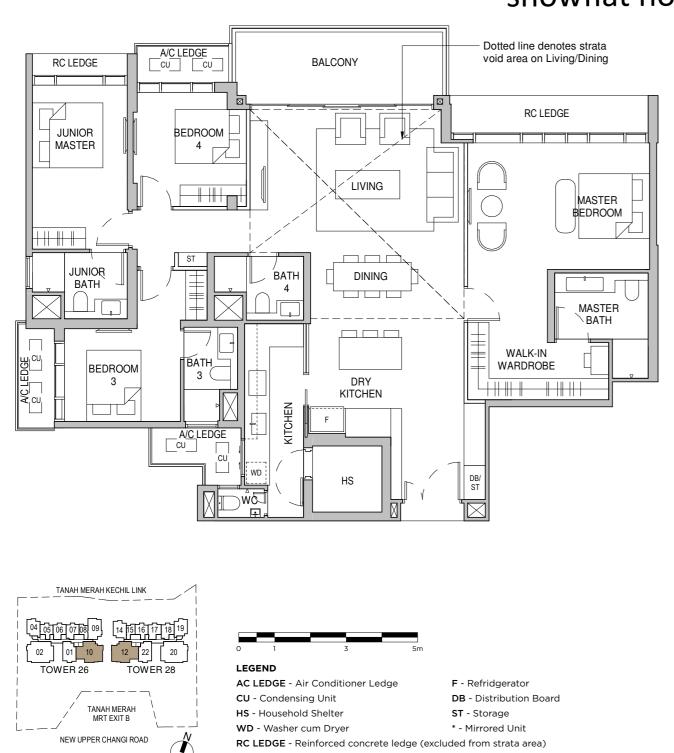

# **AN EXTRAORDINARY SPACE THAT DEFINES YOUR EXQUISITE TASTE**

**TYPE D1** A/C LEDGE 1518 sqft / 141 sqm BALCONY RC LEDGE CU Tower 26 04-10 to 14-10 MASTER BEDROOM BEDROOM Tower 28 BEDROOM 3 04-13\* to 13-13\*  $\overline{X}$ LIVING MASTER BATH BATH 3 DININ JUNIÓR A/C LEDGE BATH JUNIOR MASTER É KT0 wn HS TANAH MERAH KECHIL LINK 12 22 LEGEND WER 26

Area includes A/C ledge, balconies, private enclosed space and void (where applicable). Areas are estimated only and are subject to final survey. Plans are not to scale and subject to changes as may be required by the relevant authorities. The balconies shall not be enclosed unless with approved screen. For an illustration of the approved screen, please refer to the annex of balcony screen side letter.