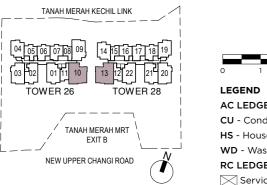

## **3-BEDROOM PREMIUM**

Dotted line denotes strata void

**TYPE C4A-P** 1163 sqft / 108 sqm Tower 26 03-09

Tower 26 04-09 to 14-09