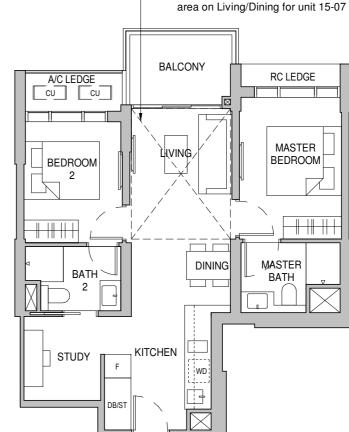

## 2-BEDROOM + STUDY

#### **TYPE B2S-P**

753 sqft / 70 sqm

Tower 26 03-07

Dotted line denotes strata void

Tower 26 04-07 to 14-07

#### **TYPE B2S-E**

861 sqft / 80 sqm (inclusive of 10 sqm Strata void area)