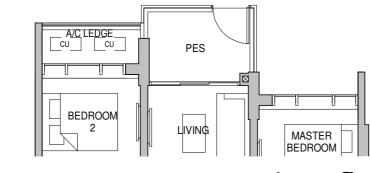

## A MULTI-FACETED **SETUP FOR A MULTI-GENERATIONAL FAMILY**

PES

LIVING

MASTER

BEDROOM

|                    |       | 2100110401011 200 |
|--------------------|-------|-------------------|
| :                  | ST -  | Storage           |
|                    | * - M | irrored Unit      |
| roto lodgo (ovelud | lod f | rom strata area)  |

RC LEDGE - Reinforced concrete ledge (excluded from strata area) Service Void Areas (exclude from strata area)

WD - Washer cum Drver

. . . .

Area includes A/C ledge, balconies, private enclosed space and void (where applicable). Areas are estimated only and are subject to final survey. Plans are not to scale and subject to changes as may be required by the relevant authorities. The balconies shall not be enclosed unless with approved screen. For an illustration of the approved screen, please refer to the annex of balcony screen side letter.