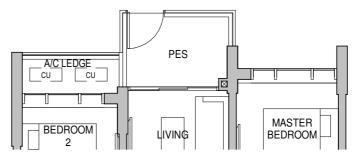

## A MULTI-FACETED **SETUP FOR A MULTI-GENERATIONAL FAMILY**

PES

LIVING

MASTER

BEDROOM

|                    |       | 2100110401011 200 |
|--------------------|-------|-------------------|
| :                  | ST -  | Storage           |
|                    | * - M | irrored Unit      |
| roto lodgo (ovelud | lod f | rom strata area)  |