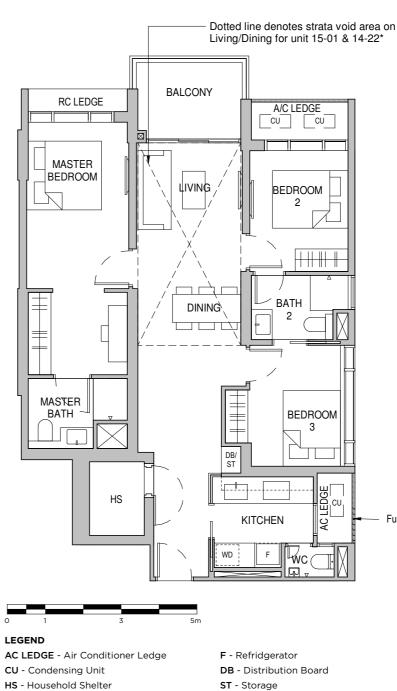

## 2-BEDROOM + STUDY

Dotted line denotes strata void area on

#### **TYPE B3S** 764 sqft / 71 sqm

Tower 26 04-06 to 14-06

> Tower 28 06-17 to 13-17

#### **TYPE B3S-E**

883 sqft / 82 sqm (inclusive of 11 sqm Strata void area)

> Tower 26 15-06

> Tower 28 14-17

Plans are not to scale and subject to changes as may be required by the relevant authorities. The balconies shall not be enclosed unless with approved screen. For an illustration of the approved screen, please refer to the annex of balcony screen side letter.