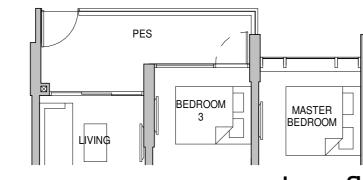

## A MULTI-FACETED **SETUP FOR A MULTI-GENERATIONAL FAMILY**

PES

LIVING

MASTER

BEDROOM

|                    |       | 2100110401011 200 |
|--------------------|-------|-------------------|
| :                  | ST -  | Storage           |
|                    | * - M | irrored Unit      |
| roto lodgo (ovelud | lod f | rom strata area)  |