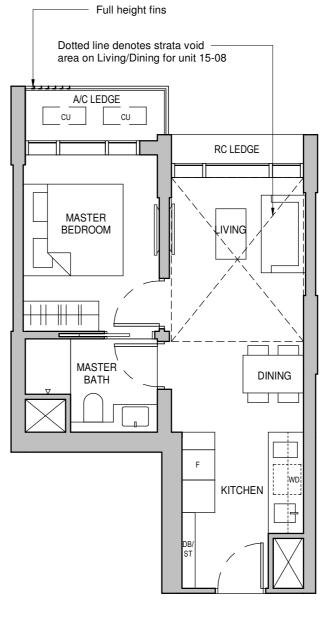

#### **TYPE PH1**

2400 sqft / 223 sqm (inclusive of 34 sqm Strata void area)

**Tower 26** 15-10

**Tower 28** 

14-12\*

showflat hotline: (+65) 6100250 ded line denotes strata on Living/Dining

RC LEDGE

MASTER BEDROOM