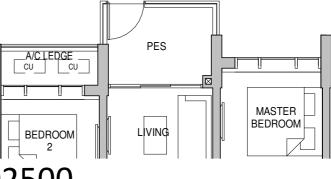

## A MULTI-FACETED **SETUP FOR A MULTI-GENERATIONAL FAMILY**

PES

LIVING

MASTER

BEDROOM

|                    |       | 2100110401011 200 |
|--------------------|-------|-------------------|
| :                  | ST -  | Storage           |
|                    | * - M | irrored Unit      |
| roto lodgo (ovelud | lod f | rom strata area)  |