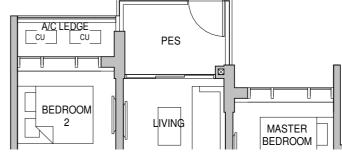

## A MULTI-FACETED **SETUP FOR A MULTI-GENERATIONAL FAMILY**

PES

LIVING

MASTER

BEDROOM

|                    |       | 2100110401011 200 |
|--------------------|-------|-------------------|
| :                  | ST -  | Storage           |
|                    | * - M | irrored Unit      |
| roto lodgo (ovelud | lod f | rom strata area)  |

RC LEDGE - Reinforced concrete ledge (excluded from strata area) Service Void Areas (exclude from strata area)

WD - Washer cum Drver

. . . .

Area includes A/C ledge, balconies, private enclosed space and void (where applicable). Areas are estimated only and are subject to final survey. Plans are not to scale and subject to changes as may be required by the relevant authorities. The balconies shall not be enclosed unless with approved screen. For an illustration of the approved screen, please refer to the annex of balcony screen side letter.