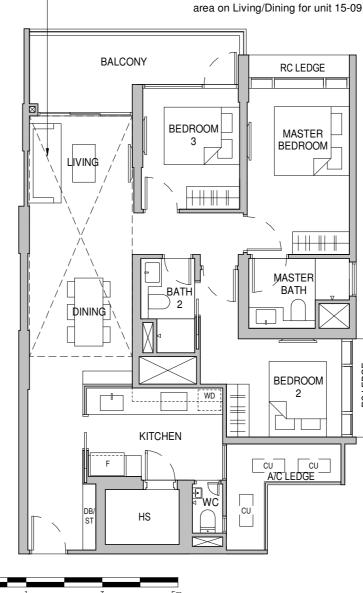

## **3-BEDROOM PREMIUM**

Dotted line denotes strata void

**TYPE C4A-P** 1163 sqft / 108 sqm Tower 26 03-09

Tower 26 04-09 to 14-09