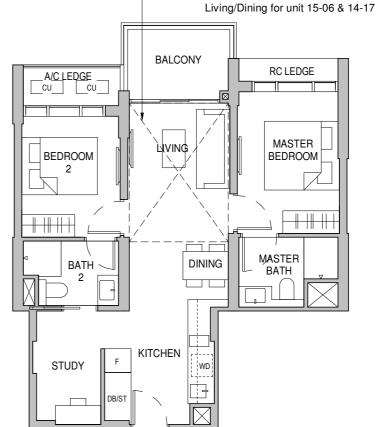

## 2-BEDROOM + STUDY

Dotted line denotes strata void area on

#### **TYPE B3S** 764 sqft / 71 sqm

Tower 26 04-06 to 14-06

> Tower 28 06-17 to 13-17

#### **TYPE B3S-E**

883 sqft / 82 sqm (inclusive of 11 sqm Strata void area)

> Tower 26 15-06

> Tower 28 14-17

Plans are not to scale and subject to changes as may be required by the relevant authorities. The balconies shall not be enclosed unless with approved screen. For an illustration of the approved screen, please refer to the annex of balcony screen side letter.