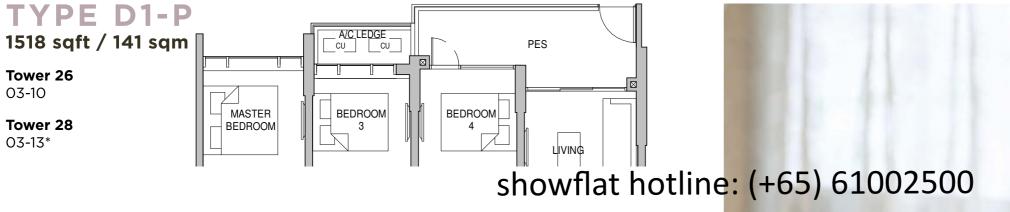

# **AN EXTRAORDINARY SPACE THAT DEFINES YOUR EXQUISITE TASTE**

**TYPE D1** A/C LEDGE 1518 sqft / 141 sqm BALCONY RC LEDGE CU Tower 26 04-10 to 14-10 MASTER BEDROOM BEDROOM Tower 28 BEDROOM 3 04-13\* to 13-13\*  $\overline{X}$ LIVING MASTER BATH BATH 3 DININ JUNIÓR A/C LEDGE BATH JUNIOR MASTER É KT0 wn HS TANAH MERAH KECHIL LINK 12 22 LEGEND WER 26