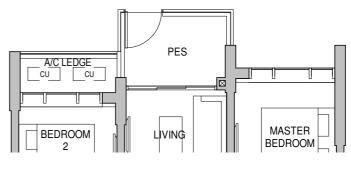

## A MULTI-FACETED **SETUP FOR A MULTI-GENERATIONAL FAMILY**

PES

LIVING

MASTER

BEDROOM

|                    |       | 2100110401011 200 |
|--------------------|-------|-------------------|
| :                  | ST -  | Storage           |
|                    | * - M | irrored Unit      |
| roto lodgo (ovelud | lod f | rom strata area)  |