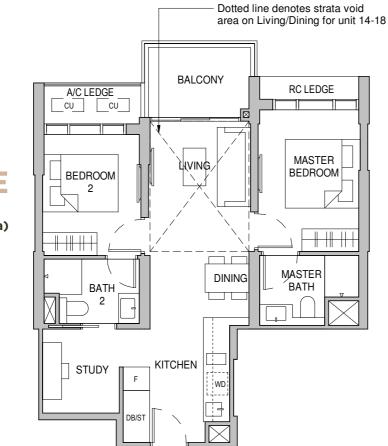

## 2-BEDROOM + STUDY

Dotted line denotes strata void area on

#### **TYPE B3S** 764 sqft / 71 sqm

Tower 26 04-06 to 14-06

> Tower 28 06-17 to 13-17

#### **TYPE B3S-E**

883 sqft / 82 sqm (inclusive of 11 sqm Strata void area)

> Tower 26 15-06

> Tower 28 14-17

Plans are not to scale and subject to changes as may be required by the relevant authorities. The balconies shall not be enclosed unless with approved screen. For an illustration of the approved screen, please refer to the annex of balcony screen side letter.