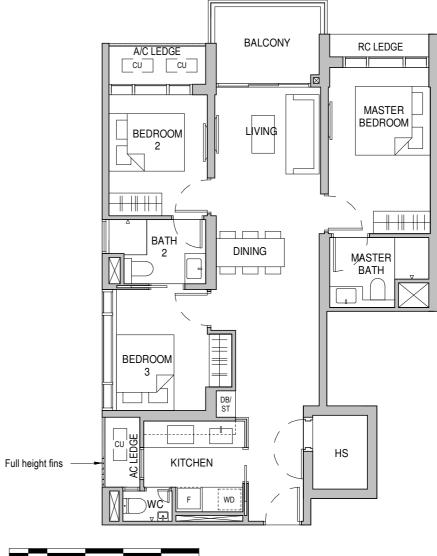

# THE IDEAL PLACE FOR YOUR PERSONAL SPACE AND HOME OFFICE showflat hotline: (+65) 61002500

Full height fins

| 0                    | 1                 | 3                 | 5m                             |
|----------------------|-------------------|-------------------|--------------------------------|
| LEGEND               |                   |                   |                                |
| AC LEDGE             | - Air Conditione  | F - Refridgerator |                                |
| CU - Condensing Unit |                   |                   | <b>DB</b> - Distribution Board |
| <b>IS</b> - Hous     | ehold Shelter     |                   | <b>ST</b> - Storage            |
| ND - Was             | her cum Dryer     |                   | * - Mirrored Unit              |
| RC LEDGE             | - Reinforced cor  | ncrete ledge (    | excluded from strata area)     |
| Servio               | e Void Areas (exc | clude from str    | rata area)                     |

### **1-BEDROOM**

Full height fins