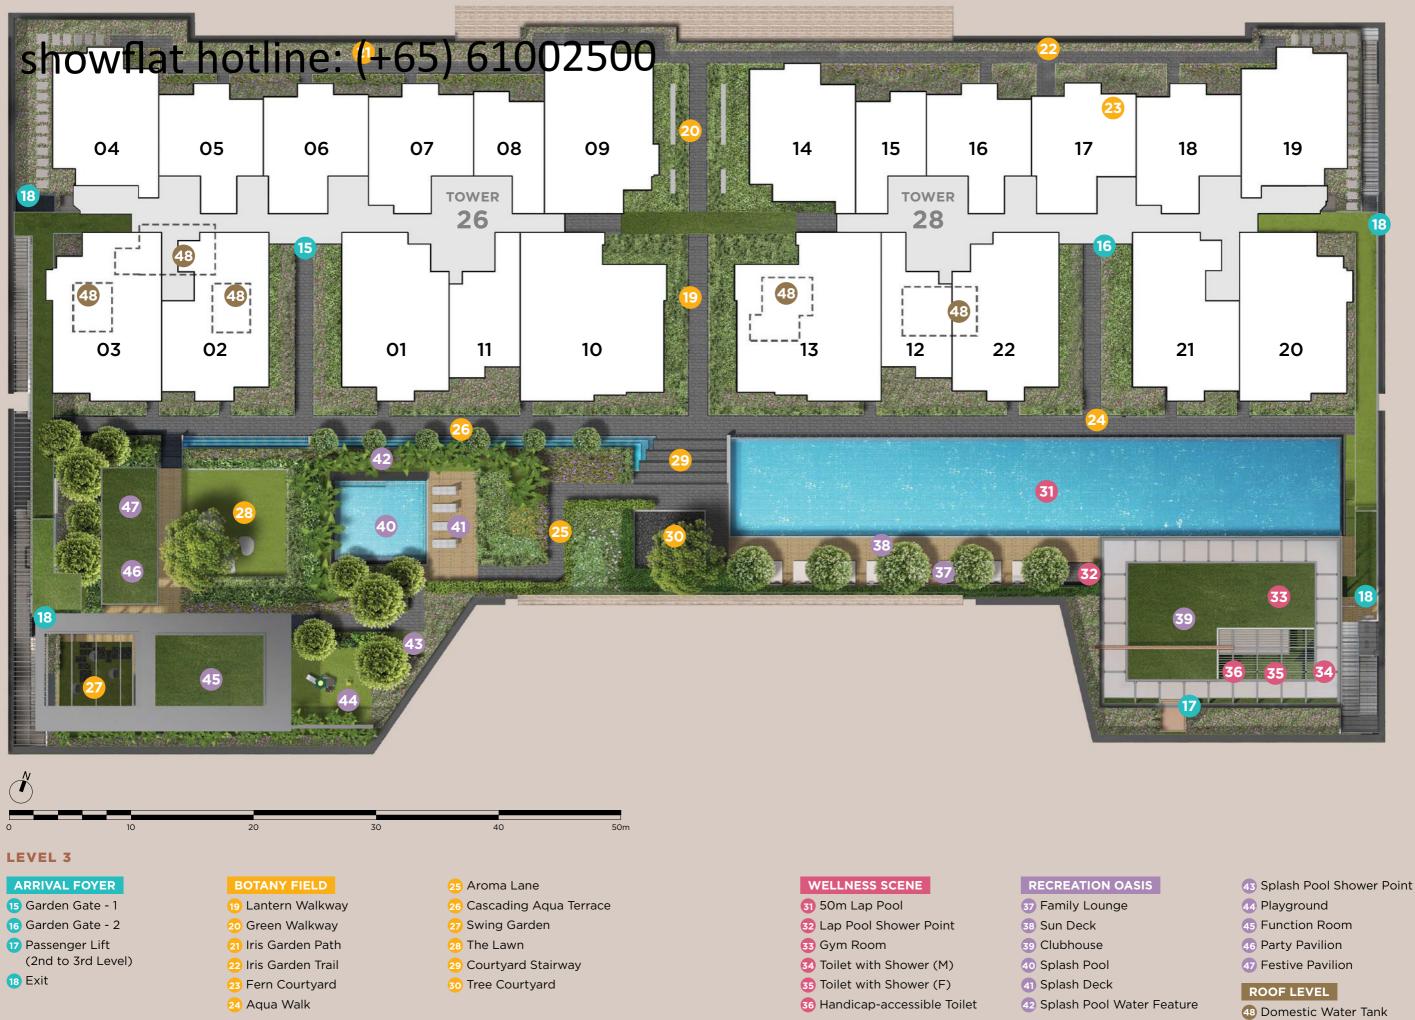

# **UNIT DISTRIBUTION CHART**

# showflat hotline: (+65) 61002500

| UNIT | 1    | 2       | 3                | 4        | 5    | UNIT | 6     | 7     | 8            | 9           | 10   | 11         |
|------|------|---------|------------------|----------|------|------|-------|-------|--------------|-------------|------|------------|
| 15   | С3-Е |         | H2<br>5-02       | C1-E     | B1-E | 15   | B3S-E | B2S-E | A1-E         | C4a-E       |      | H1<br>5-10 |
| 14   | C3   | C2      | C4               | C1       | B1   | 14   | B3S   | B2S   | A1           | C4a         | D1   | A2S        |
| 13   | C3   | C2      | C4               | C1       | B1   | 13   | B3S   | B2S   | A1           | C4a         | D1   | A2S        |
| 12   | C3   | C2      | C4               | C1       | B1   | 12   | B3S   | B2S   | A1           | C4a         | D1   | A2S        |
| 11   | C3   | C2      | C4               | C1       | B1   | 11   | B3S   | B2S   | A1           | C4a         | D1   | A2S        |
| 10   | C3   | C2      | C4               | C1       | B1   | 10   | B3S   | B2S   | A1           | C4a         | D1   | A2S        |
| 9    | C3   | C2      | C4               | C1       | B1   | 9    | B3S   | B2S   | A1           | C4a         | D1   | A2S        |
| 8    | C3   | C2      | C4               | C1       | B1   | 8    | B3S   | B2S   | A1           | C4a         | D1   | A2S        |
| 7    | C3   | C2      | C4               | C1       | B1   | 7    | B3S   | B2S   | A1           | C4a         | D1   | A2S        |
| 6    | C3   | C2      | C4               | C1       | B1   | 6    | B3S   | B2S   | A1           | C4a         | D1   | A2S        |
| 5    | C3   | C2      | C4               | C1       | B1   | 5    | B3S   | B2S   | A1           | C4a         | D1   | A2S        |
| 4    | C3   | C2      | C4               | C1       | B1   | 4    | B3S   | B2S   | A1           | C4a         | D1   | A2S        |
| 3    | С3-Р | C2-P    | C4-P             | C1-P     | B1-P | 3    | B3S-P | B2S-P | A1-G         | C4a-P       | D1-P | A2S-G      |
| 2    |      | RE      | SIDENTIAL CAR PA | ARK      |      | 2    |       |       | RESIDENTIA   | L CAR PARK  |      |            |
| 1    |      | COMMERC | IAL/RESIDENTIAL  | CAR PARK |      | 1    |       | СОМ   | MERCIAL/RESI | DENTIAL CAR | PARK |            |

| 28 Tanah | Merah Kech | nil Link S(46 | 8458)            |          |       |      |       |        |              |             |           |      |
|----------|------------|---------------|------------------|----------|-------|------|-------|--------|--------------|-------------|-----------|------|
| UNIT     | 12         | 13            | 14               | 15       | 16    | UNIT | 17    | 18     | 19           | 20          | 21        | 22   |
| 14       |            | 9H1<br>4-12   | C1a-E            | A1a-E    | B1a-E | 14   | B3S-E | B2Sa-E | C1-E         | Pi<br>#14   | H2<br>-20 | С3-Е |
| 13       | A2S        | D1            | C1a              | Ala      | B1a   | 13   | B3S   | B2Sa   | C1           | C4          | C2        | C3   |
| 12       | A2S        | D1            | C1a              | Ala      | B1a   | 12   | B3S   | B2Sa   | C1           | C4          | C2        | C3   |
| 11       | A2S        | D1            | C1a              | Ala      | B1a   | 11   | B3S   | B2Sa   | C1           | C4          | C2        | C3   |
| 10       | A2S        | D1            | C1a              | Ala      | B1a   | 10   | B3S   | B2Sa   | C1           | C4          | C2        | C3   |
| 9        | A2S        | D1            | C1a              | Ala      | B1a   | 9    | B3S   | B2Sa   | C1           | C4          | C2        | C3   |
| 8        | A2S        | D1            | C1a              | Ala      | B1a   | 8    | B3S   | B2Sa   | C1           | C4          | C2        | C3   |
| 7        | A2S        | D1            | C1a              | Ala      | B1a   | 7    | B3S   | B2Sa   | C1           | C4          | C2        | C3   |
| 6        | A2S        | D1            | C1a              | Ala      | B1a   | 6    | B3S   | B2Sa   | C1           | C4          | C2        | C3   |
| 5        | A2S        | D1            | C1a              | Ala      | B1a   | 5    |       | B2Sa   | C1           | C4          | C2        | C3   |
| 4        | A2S        | D1            | C1a              | Ala      | B1a   | 4    |       | B2Sa   | C1           | C4          | C2        | C3   |
| 3        | A2S-G      | D1-P          | C1a-P            | A1a-G    | B1a-P | 3    |       | B2Sa-P | C1-P         | C4-P        | C2-P      | C3-P |
| 2        |            | RES           | SIDENTIAL CAR PA | ARK      |       | 2    |       |        | RESIDENTIA   | L CAR PARK  |           |      |
| 1        |            | COMMERC       | IAL/RESIDENTIAL  | CAR PARK |       | 1    |       | COM    | MERCIAL/RESI | DENTIAL CAR | PARK      |      |

| TYPE A1  | 1-Bedroom         | TYPE B2S | 2-Bedroom + Study | TYPE C2 | 3-Bedroom Deluxe  | TYPE D1  | 4-Bedroom Luxury    |
|----------|-------------------|----------|-------------------|---------|-------------------|----------|---------------------|
| TYPE A2S | 1-Bedroom + Study | TYPE B3S | 2-Bedroom + Study | TYPE C3 | 3-Bedroom Grande  | TYPE PH1 | 4-Bedroom Penthouse |
| TYPE B1  | 2-Bedroom         | TYPE C1  | 3-Bedroom Classic | TYPE C4 | 3-Bedroom Premium | TYPE PH2 | 4-Bedroom Penthouse |