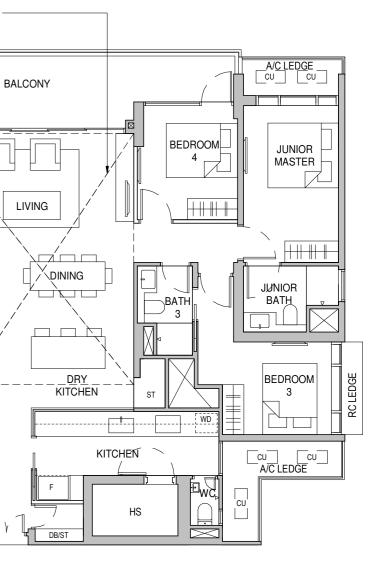

## **3-BEDROOM PREMIUM**

Dotted line denotes strata void

**TYPE C4A-P** 1163 sqft / 108 sqm Tower 26 03-09

Tower 26 04-09 to 14-09